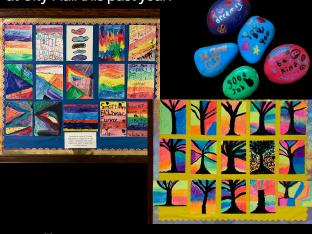

Our Technology Program uses STEAM activities to inspire our young minds with art, building, robotics and coding.

Our Art Program teaches our students how to think outside the box to create amazing pieces of artwork! Artwork from Rowen was featured at City Hall this past year!